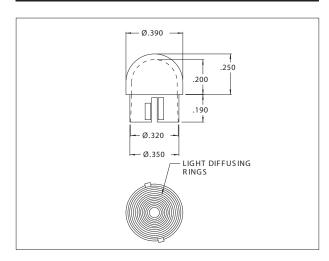

### OUTLINE DIMENSIONS

#### Material: Polycarbonate

Mounting Hole: Snap into Ø.354-.360 hole in panels .030-.080 thick.

| MODEL | LENS COLOR |
|-------|------------|
| 4341  | Red        |
| 4342  | Clear      |
| 4343  | Amber      |
| 4344  | White      |
| 4345  | Green      |
| 4346  | Blue       |
| 4347  | Yellow     |

#### Series 4341 thru 4347

•Attractive snap-in panel lenses provide wide-angle viewing plus mechanical security and electrostatic discharge protection. Generous clearance and "forgiving" optics speed product assembly. Ideal for use with narrow beam LEDs, such as 4305H, 4308H or 4310H series-or use with incandescent or neon lamps.