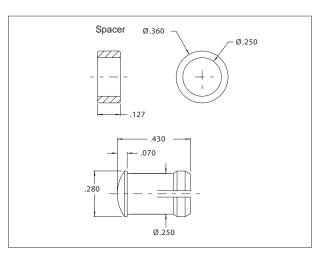

## OUTLINE DIMENSIONS

All dimensions in inches.

Chicago Miniature Lamp reserves the right to make specification revisions that enhance the design and/or performance of the product

#### Material: Polycarbonate

Mounting Hole: Snap into Ø.248/.252 hole in panels .030-.250 thick.

| MODEL | LENS COLOR |
|-------|------------|
| 4371  | Red        |
| 4372  | Clear      |
| 4375  | Green      |
| 4376  | Blue       |
| 4377  | Yellow     |
| 4370  | Spacer     |

# Series 4371, 4372, 4375, 4376, 4377 Lenses; 4370 Spacer

•These low profile lenses provide quick and economical panel mounting for T-1 3/4 high dome LEDs. Molded-in Fresnel rings spread light evenly, provide wide viewing angle and bright attractive appearance. Use with narrow beam LED series 4305H, 4308H and 4310H.