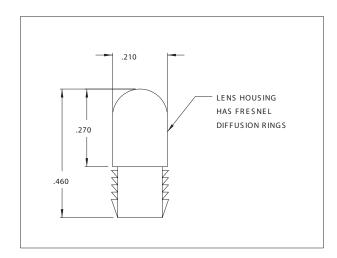

Material: Polycarbonate

Mounting Hole: Snap into Ø.187-.192 hole in panels .020-.097 thick.

| MODEL | LENS COLOR |
|-------|------------|
| 4351  | Red        |
| 4352  | Clear      |
| 4353  | Amber      |
| 4354  | White      |
| 4355  | Green      |
| 4356  | Blue       |
| 4357  | Yellow     |

### **OUTLINE DIMENSIONS**

## OUTLINE DIMENSIONS

All dimensions in inches.