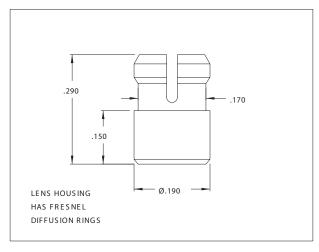

Material: Polycarbonate

Mounting Hole: Snap into  $\emptyset$ .170-.174 hole in panels .030-.060 thick.

| MODEL | LENS COLOR |
|-------|------------|
| 4331  | Red        |
| 4332  | Clear      |
| 4333  | Amber      |
| 4335  | Green      |
| 4336  | Blue       |
| 4337  | Yellow     |

### **OUTLINE DIMENSIONS**

## OUTLINE DIMENSIONS

All dimensions in inches.