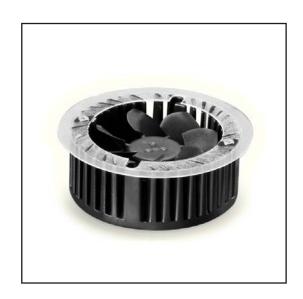

## TA001-09012.....

**X Patent Two-Way Operation Design** 

| LED Power                 | 15W          |
|---------------------------|--------------|
| Cooling Module Model No.  | TA001-09012  |
| Fan Dimension             | ∮ 38x15.6 mm |
| Fan Rated Voltage         | 5VDC         |
| Fan Rated Current         | 42mA         |
| Fan Speed                 | 3800RPM      |
| Cooling Module Noise @ 1M | 16.8dB(A)    |
| Heat Sink Material        | Aluminum     |
| Weight                    | 48g          |