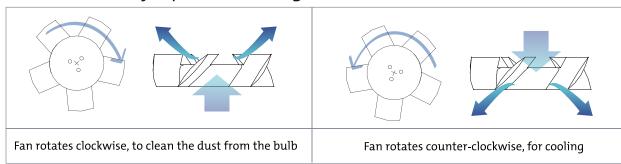

### \* Patent Two-Way Operation Design • •

Prevent Dust From depositing

With technology development of LED indoor lighting cooling, Sunon has strengthened its professional design capability and has developed a unique two-way operation design for fans. Built on a patented loop design, the fan rotates clockwise at the moment it starts up in order to clean the dust from the bulb. This is to avoid any dust - drawn into the fan during rotation – from being blown into the cooling module and light bulb, thereby resulting in lower efficiency. After rotating clockwise for a few seconds, the fan automatically reverses direction and rotates counter-clockwise for cooling. This leading technology not only increases light bulb cooling efficiency, it also demonstrates Sunon's outstanding achievement in prolongs the LED light bulb's overall service life.

### Patent Two-Way Operation Design